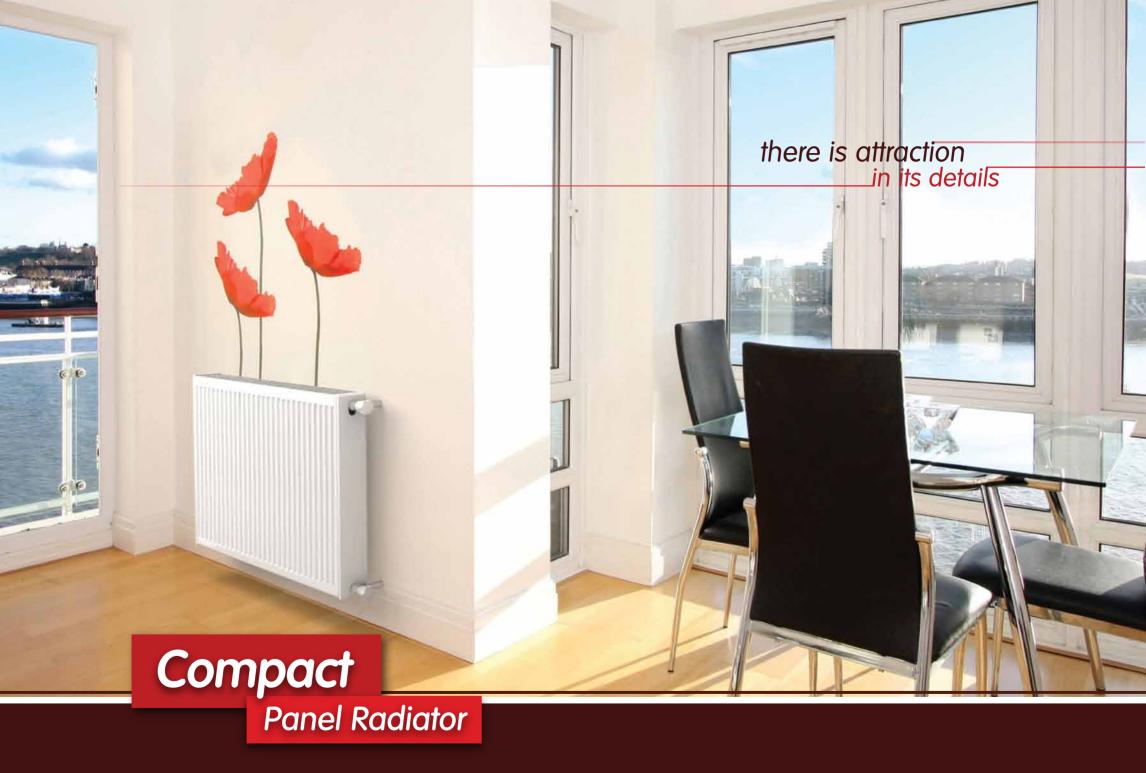

PEKSA continues to surround the world with its customer-driven quality perspective and its efficient products... Now turn the pages and start to feel the warmth of PEKPAN that provide reliability...

- 4 Different Types : 11-PK, 21-PKP, 22-PKKP, 33-PKKPKP
- 5 Different Height : 300 mm 400 mm 500 mm 600 mm 900 mm
- 27 different length choices from 400 mm to 3000 mm with the increases of 100 mm.
- Cold Rolled panel and convector steel plate according to DIN EN 10130 standards on DC 01 quality.
- Modern 33.3 mm pitch water channel design.
- Maximum thermal heat outputs with wide convector surface area.
- High corrossion resistance with nano-technological surface treatment.
- Ecological water based wet paint & RAL 9016 epoxy polyester electrostatic powder paint.
- Maximum working temperature is 110°C.
- 4 x R 1/2" connection.
- Wide assembly kit including blind plug, purger plug, dowel, screws and clips.
- High quality production according to CE, EN 442, GOST R, UKR SEPRO, ISO 9001, ISO 14001, OHSAS 18001 and TSE standards.