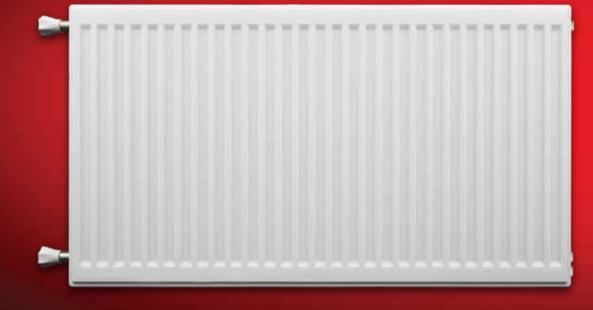

- Ideal solution for hygiene where necessary in health institutions, schools and food production facilities.
- Easy to clean with no convector fins, side covers and top grille.
- 3 Different Types : 10-P, 20-PP, 30-PPP
- 5 Different Height : 300 mm 400 mm 500 mm 600 mm 900 mm
- 27 different length choices from 400 mm to 3000 mm with the increases of 100 mm.
- Cold Rolled panel and convector steel plate according to DIN EN 10130 standards on DC 01 quality.
- Modern 33.3 mm pitch water channel design.
- High corrossion resistance with nano-technological surface treatment.
- Ecological water based wet paint & RAL 9016 epoxy polyester electrostatic powder paint.
- Maximum working temperature is 110°C.
- $4 \times R 1/2^{\prime\prime}$  connection.
- Wide assembly kit including blind plug, purger plug, dowel, screws and clips.
- High quality production according to CE, EN 442, GOST R, UKR SEPRO, ISO 9001, ISO 14001, OHSAS 18001 and TSE standards.