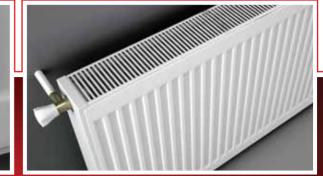

## there is trust \_\_\_\_in its technology

**Panel Radiator** 

- Especially designed for the Middle Eastern countries, ideal solution for offering both 50 cm and 55 cm axial distance simultaneously.
- 2 Different Types : 21- PKP , 22 PKKP.
- 5 Different Height : 300 mm 400 mm 500 mm 600 mm 900 mm.
- 27 different length choices from 400 mm to 3000 mm with the increases of 100 mm.
- Cold Rolled panel and convector steel plate according to DIN EN 10130 standards on DC 01 quality.
- Modern 33.3 mm pitch water channel design.
- Maximum thermal heat outputs with wide convector surface area.
- High corrossion resistance with nano-technological surface treatment.
- Ecological water based wet paint & RAL 9016 epoxy polyester electrostatic powder paint.
- Maximum working temperature is 110°C.
- 4 x R 1/2" connection.
- Wide assembly kit including blind plug, purger plug, dowel, screws and clips.
- High quality production according to CE, EN 442, GOST R, UKR SEPRO, ISO 9001, ISO 14001, OHSAS 18001 and TSE standards.