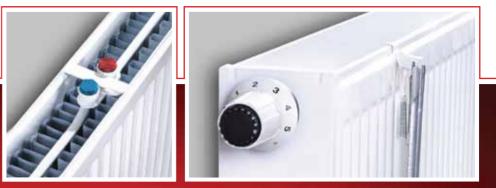

PEKSA continues to surround the world with its customer-driven quality perspective and its efficient products... Now turn the pages and start to feel the warmth of PEKPAN that provide reliability...

- 4 Different Types : 11-PK, 21-PKP, 22-PKKP, 33-PKKPKP
- 5 Different Height : 300 mm 400 mm 500 mm 600 mm 900 mm
- 27 different length choices from 400 mm to 3000 mm with the increases of 100 mm.
- Cold Rolled panel and convector steel plate according to DIN EN 10130 standards on DC 01 quality.
- Modern 33.3 mm pitch water channel design.
- Maximum thermal heat outputs with wide convector surface area.
- High corrossion resistance with nano-technological surface treatment.
- Ecological water based wet paint & RAL 9016 epoxy polyester electrostatic powder paint.
- Maximum working temperature is 110°C.
- 4 x R 1/2" connection.
- Wide assembly kit including blind plug, purger plug, dowel, screws and clips.
- High quality production according to CE, EN 442, GOST R, UKR SEPRO, ISO 9001, ISO 14001, OHSAS 18001 and TSE standards.