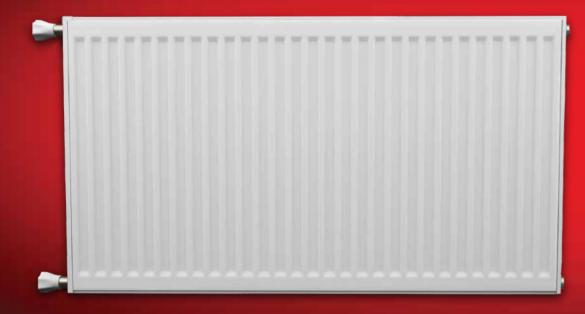

PEKSA continues to surround the world with its customer-driven quality perspective and its efficient products... Now turn the pages and start to feel the warmth of PEKPAN that provide reliability...

- 4 Different Types : 11-PK, 21-PKP, 22-PKKP, 33-PKKPKP
- 5 Different Height : 300 mm 400 mm 500 mm 600 mm 900 mm
- 27 different length choices from 400 mm to 3000 mm with the increases of 100 mm.
- Cold Rolled panel and convector steel plate according to DIN EN 10130 standards on DC 01 quality.
- Modern 33.3 mm pitch water channel design.
- Maximum thermal heat outputs with wide convector surface area.
- High corrossion resistance with nano-technological surface treatment.
- Ecological water based wet paint & RAL 9016 epoxy polyester electrostatic powder paint.
- Maximum working temperature is 110°C.
- 4 x R 1/2" connection.
- Wide assembly kit including blind plug, purger plug, dowel, screws and clips.
- High quality production according to CE, EN 442, GOST R, UKR SEPRO, ISO 9001, ISO 14001, OHSAS 18001 and TSE standards.