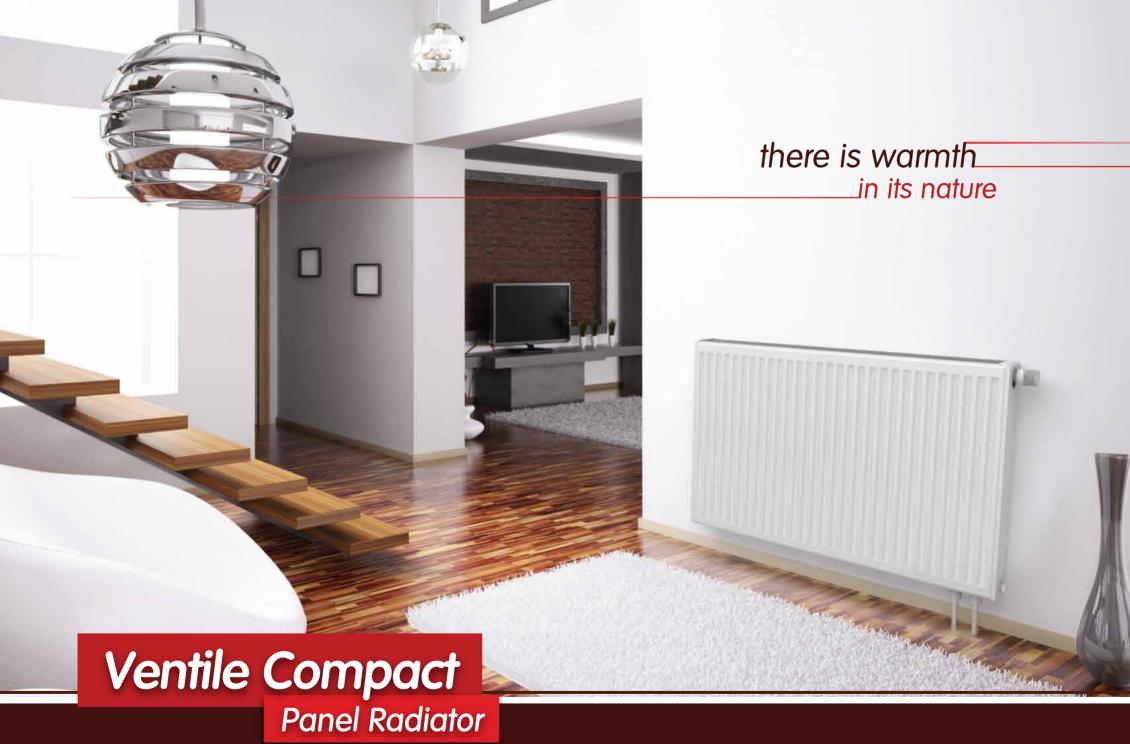

- Ventil Compact panel radiators provide bottom connection for underground pipe installations and lets uncluttered look besides fertile and economic heating.
- Ventil compact panel radiator can be produced as ventile to be placed in right & left side or middle connection upon request.
- Production is optional with or without mensoles upon request.
- Universal hanger, floor stander, thermostatic insert valves and thermostatic heads can be supplied upon request.
- 4 Different Types : 11-PK, 21-PKP, 22-PKKP, 33-PKKPKP
- 5 Different Height : 300 mm 400 mm 500 mm 600 mm 900 mm
- 27 different length choices from 400 mm to 3000 mm with the increases of 100 mm.
- Cold Rolled panel and convector steel plate according to DIN EN 10130 standards on DC 01 quality.
- Modern 33.3 mm pitch water channel design.
- Maximum thermal heat outputs with wide convector surface area.
- High corrossion resistance with nano-technological surface treatment.
- Ecological water based wet paint & RAL 9016 epoxy polyester electrostatic powder paint.
- Maximum working temperature is 110°C.
- 6 x R 1/2" connection.
- Wide assembly kit including blind plug, purger plug, dowel, screws and clips.
- High quality production according to CE, EN 442, GOST R, UKR SEPRO, ISO 9001, ISO 14001, OHSAS 18001 and TSE standards.