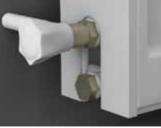

- Ventil Compact panel radiators provide bottom connection for underground pipe installations and lets uncluttered look besides fertile and economic heating.
- Ventil compact panel radiator can be produced as ventile to be placed in right & left side or middle connection upon request.
- Production is optional with or without mensoles upon request.
- Universal hanger, floor stander, thermostatic insert valves and thermostatic heads can be supplied upon request.
- 4 Different Types : 11-PK, 21-PKP, 22-PKKP, 33-PKKPKP
- 5 Different Height : 300 mm 400 mm 500 mm 600 mm 900 mm
- 27 different length choices from 400 mm to 3000 mm with the increases of 100 mm.
- Cold Rolled panel and convector steel plate according to DIN EN 10130 standards on DC 01 quality.
- Modern 33.3 mm pitch water channel design.
- Maximum thermal heat outputs with wide convector surface area.
- High corrossion resistance with nano-technological surface treatment.
- Ecological water based wet paint & RAL 9016 epoxy polyester electrostatic powder paint.
- Maximum working temperature is 110°C.
- 6 x R 1/2" connection.
- Wide assembly kit including blind plug, purger plug, dowel, screws and clips.
- High quality production according to CE, EN 442, GOST R, UKR SEPRO, ISO 9001, ISO 14001, OHSAS 18001 and TSE standards.