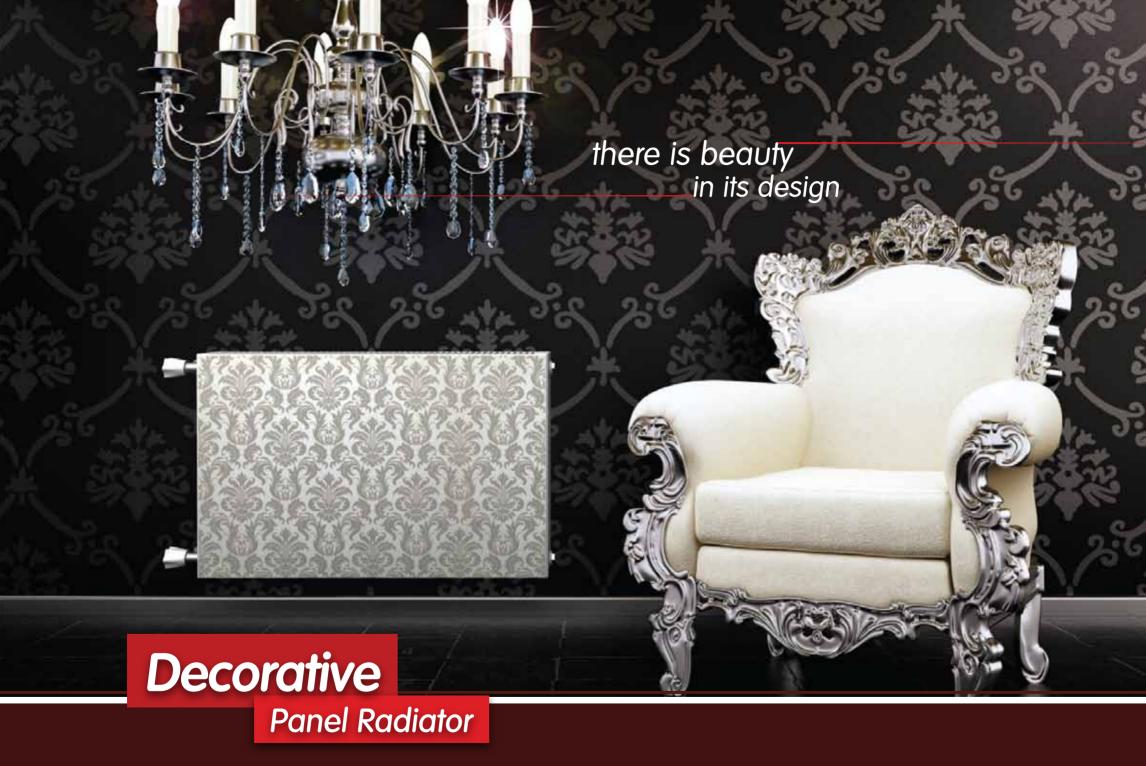

- Decorative panel radiators are the rising trend of home decoration.
- Covering can be made by specific printing method on the flat surface.
- 2 Different Height : 500 mm 600 mm.
- 5 different length choices from 600 mm to 1400 mm with the increases of 200 mm.
- Maximum thermal heat outputs with wide convector surface area.
- High corrossion resistance with nano-technological surface treatment.
- Ecological water based wet paint & RAL 9016 epoxy polyester electrostatic powder paint.
- Maximum working temperature is 110°C.
- 4 x R 1/2" connection.
- Wide assembly kit including blind plug, purger plug, dowel, screws and clips.
  High quality production according to CE, EN 442, GOST R, UKR SEPRO, ISO 9001, ISO 14001, OHSAS 18001 and TSE standards.