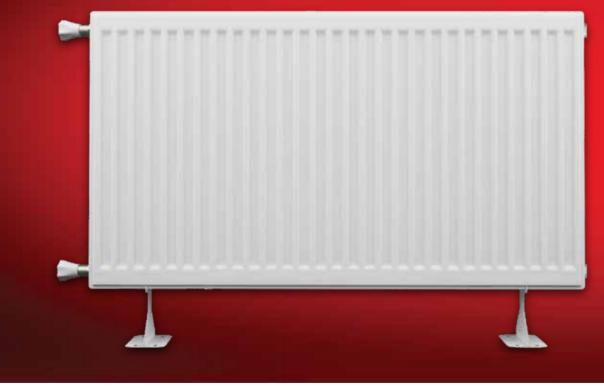

- Ventil Compact panel radiators provide bottom connection for underground pipe installations and lets uncluttered look besides fertile and economic heating.
- Ventil compact panel radiator can be produced as ventile to be placed in right & left side or middle connection upon request.
- Production is optional with or without mensoles upon request.
- Universal hanger, floor stander, thermostatic insert valves and thermostatic heads can be supplied upon request.
- 4 Different Types : 11-PK, 21-PKP, 22-PKKP, 33-PKKPKP
- 5 Different Height : 300 mm 400 mm 500 mm 600 mm 900 mm
- 27 different length choices from 400 mm to 3000 mm with the increases of 100 mm.
- Cold Rolled panel and convector steel plate according to DIN EN 10130 standards on DC 01 quality.
- Modern 33.3 mm pitch water channel design.
- Maximum thermal heat outputs with wide convector surface area.
- High corrossion resistance with nano-technological surface treatment.
- Ecological water based wet paint & RAL 9016 epoxy polyester electrostatic powder paint.
- Maximum working temperature is 110°C.
- 6 x R 1/2" connection.
- Wide assembly kit including blind plug, purger plug, dowel, screws and clips.
- High quality production according to CE, EN 442, GOST R, UKR SEPRO, ISO 9001, ISO 14001, OHSAS 18001 and TSE standards.