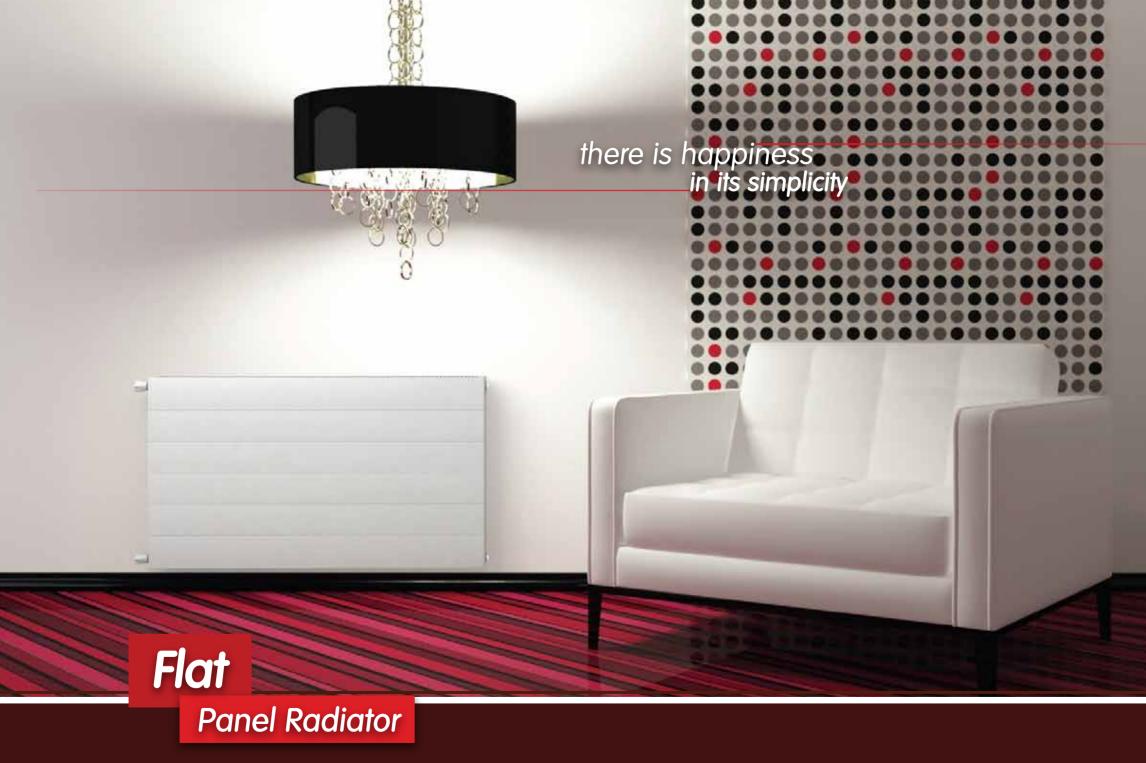

PEKSA continues to surround the world with its customer-driven quality perspective and its efficient products... Now turn the pages and start to feel the warmth of PEKPAN that provide reliability...

- 4 Different Types : 11-PK, 21-PKP, 22-PKKP, 33-PKKPKP
- 5 Different Height : 300 mm 400 mm 500 mm 600 mm 900 mm
- 27 different length choices from 400 mm to 3000 mm with the increases of 100 mm.
- Cold Rolled panel and convector steel plate according to DIN EN 10130 standards on DC 01 quality.
- Modern 33.3 mm pitch water channel design.
- Maximum thermal heat outputs with wide convector surface area.
- High corrossion resistance with nano-technological surface treatment.
- Ecological water based wet paint & RAL 9016 epoxy polyester electrostatic powder paint.
- Maximum working temperature is 110°C.
- 4 x R 1/2" connection.
- Wide assembly kit including blind plug, purger plug, dowel, screws and clips.
- High quality production according to CE, EN 442, GOST R, UKR SEPRO, ISO 9001, ISO 14001, OHSAS 18001 and TSE standards.