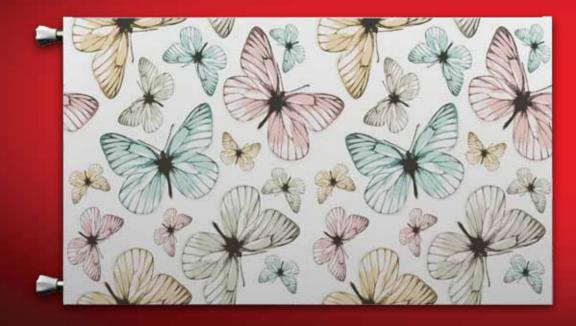

- Decorative panel radiators are the rising trend of home decoration.
- Covering can be made by specific printing method on the flat surface.
- 2 Different Height : 500 mm 600 mm.
- 5 different length choices from 600 mm to 1400 mm with the increases of 200 mm.
- Maximum thermal heat outputs with wide convector surface area.
- High corrossion resistance with nano-technological surface treatment.
- Ecological water based wet paint & RAL 9016 epoxy polyester electrostatic powder paint.
- Maximum working temperature is 110°C.
- 4 x R 1/2" connection.
- Wide assembly kit including blind plug, purger plug, dowel, screws and clips.
  High quality production according to CE, EN 442, GOST R, UKR SEPRO, ISO 9001, ISO 14001, OHSAS 18001 and TSE standards.