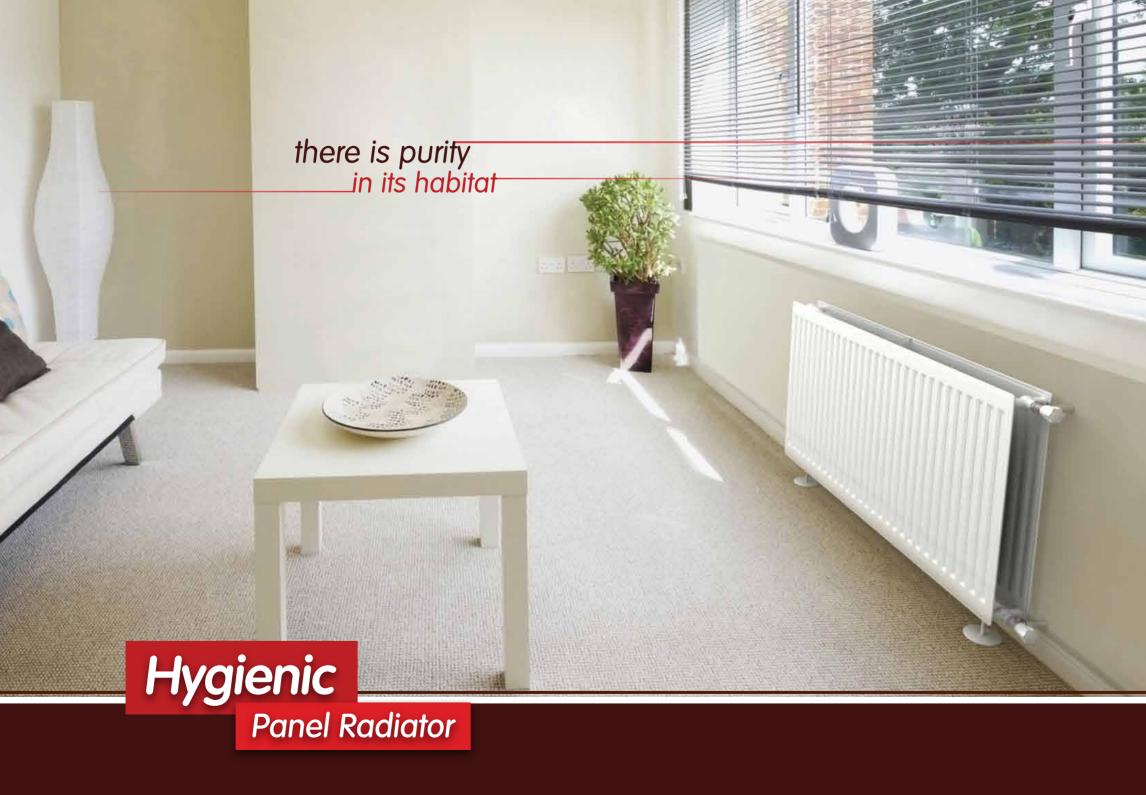

- Ideal solution for hygiene where necessary in health institutions, schools and food production facilities.
- Easy to clean with no convector fins, side covers and top grille.
- 3 Different Types : 10-P, 20-PP, 30-PPP
- 5 Different Height : 300 mm 400 mm 500 mm 600 mm 900 mm
- 27 different length choices from 400 mm to 3000 mm with the increases of 100 mm.
- Cold Rolled panel and convector steel plate according to DIN EN 10130 standards on DC 01 quality.
- Modern 33.3 mm pitch water channel design.
- High corrossion resistance with nano-technological surface treatment.
- Ecological water based wet paint & RAL 9016 epoxy polyester electrostatic powder paint.
- Maximum working temperature is 110°C.
- $4 \times R 1/2^{\prime\prime}$  connection.
- Wide assembly kit including blind plug, purger plug, dowel, screws and clips.
- High quality production according to CE, EN 442, GOST R, UKR SEPRO, ISO 9001, ISO 14001, OHSAS 18001 and TSE standards.